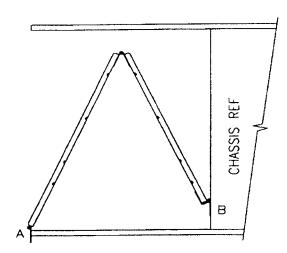

## C-4555 (VC4804-00-0000) RIBBON CABLE CARRIER

Mounting Instructions:

- 1. Mount bracket "A" of the ribbon cable carrier to the rear of the mounting angle using #10-32 x 1/2 PHILIPS PHMS
- 2. Mount bracket "B" of the ribbon cable carrier to the rear of the chassis. This requires two holes to be drilled in the chassis for a #10-32 Machine Screw.
- 3. Attach the ribbon or round cable to the steel channel.